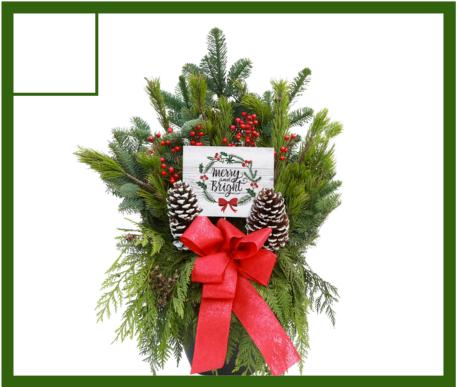

**Outdoor Greenery Arrangement** *Welcome your guests* in from the cold with this large, beautiful and fresh holiday greenery arrangement. Pinecones, berries and a large red bow complete the festive look. Standing at 2 feet tall this statement piece is sure to inspire the joyful spirit!