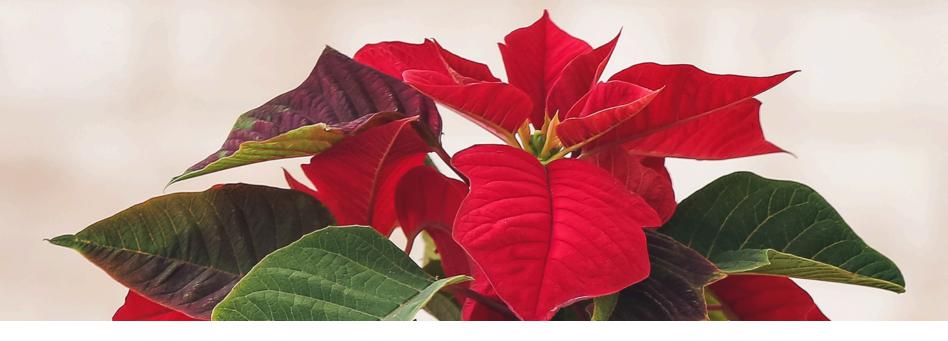

## Winter Fundraiser

<u>Approximate Poinsettia Sizes:</u>

6.5" pot: 14 to 16" tall and 13 to 16" wide

**6.5" Premium Poinsettia** *A Holiday Favourite!* Brighten up any room this winter with a vibrant poinsettia. Available in red and white, the poinsettia is perfect for your home, hotels, restaurants and banks over the holidays.