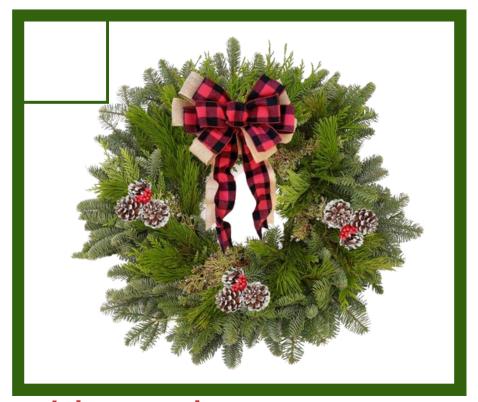

Holiday Wreath A Holiday Wreath is a classic door upgrade. Fresh noble, cedar and juniper decorated with a large plaid bow, frosted pine cones and red berries are sure to give you and your guests a homey warm feeling from the outside.