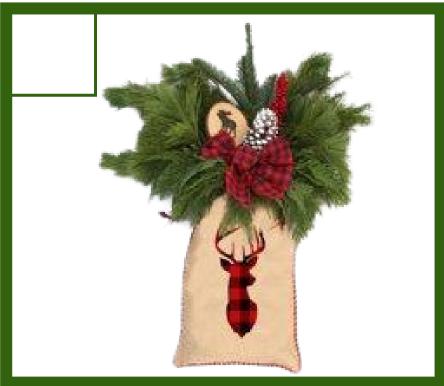

Hanging Greenery Bough Greenery that is versatile! A fun, vintage burlap bag holds premium greens and red ilex berry branches. Completing the look are holiday picks like a bow and a pinecone. Lean it up against stairs, benches or your home and hang from your door.