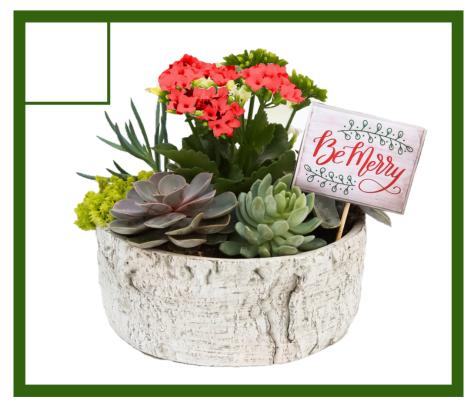

#### Succulent Bowl

*A beautiful,* ceramic, patterned bowl is 9" in diameter. Perfect for your coffee table or as a holiday gift. An assortment of popular succulents are planted with a flowering Kalanchoe in the center.