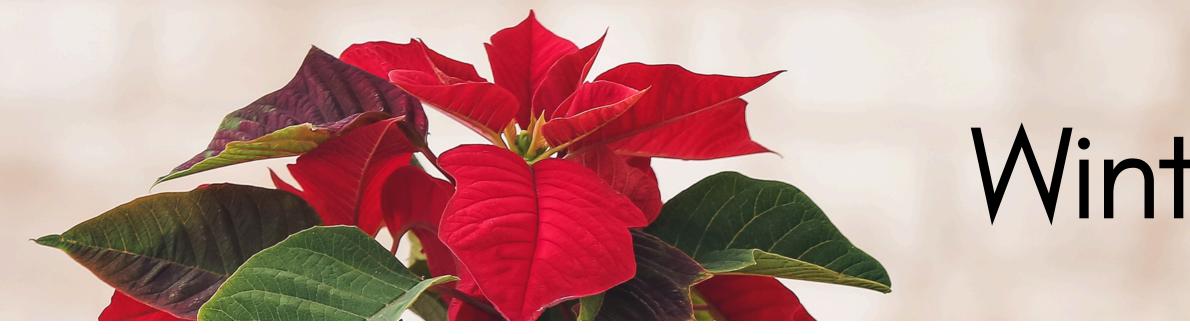

## Winter Fundraiser

<u>Approximate Poinsettia Sizes:</u>

6.5" pot: 14 to 16" tall and 13 to 16" wide

**6.5" Premium Poinsettia** *A Holiday Favourite!* Brighten up any room this winter with a vibrant poinsettia. Available in red and white, the poinsettia is perfect for your home, hotels, restaurants and banks over the holidays.