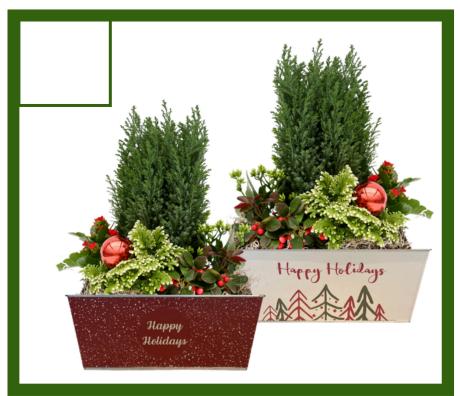

#### Indoor Tropical Planter *Add a festive* look to your table with a mixed tropical planter. There are four different plant varieties planted in these rectangular holiday themed tins. Planter container designs do vary and cannot be requested.