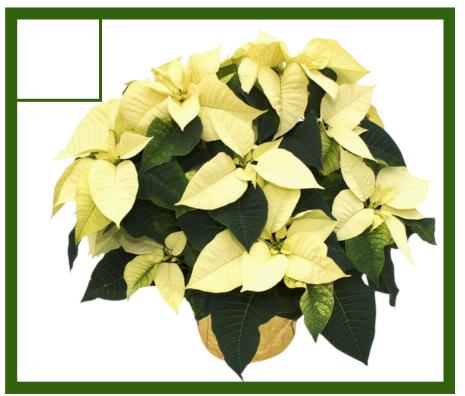

## Winter Fundraiser

<u>Approximate Poinsettia Sizes:</u>

6.5" pot: 14 to 16" tall and 13 to 16" wide

**6.5" Premium Poinsettia** *A Holiday Favourite!* Brighten up any room this winter with a vibrant poinsettia. Available in red and white, the poinsettia is perfect for your home, hotels, restaurants and banks over the holidays.