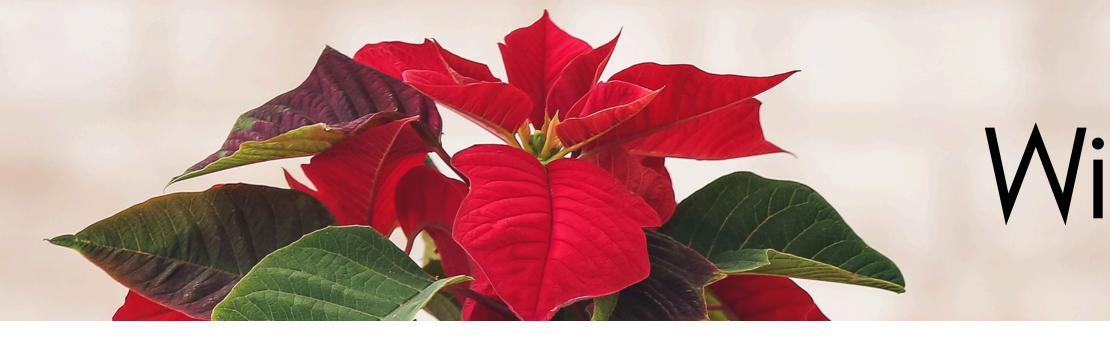

### 6.5" Premium Poinsettia

A Holiday Favourite! Brighten up any room this winter with a vibrant poinsettia. Available in red and white, the poinsettia is perfect for your home, hotels, restaurants and banks over the holidays.