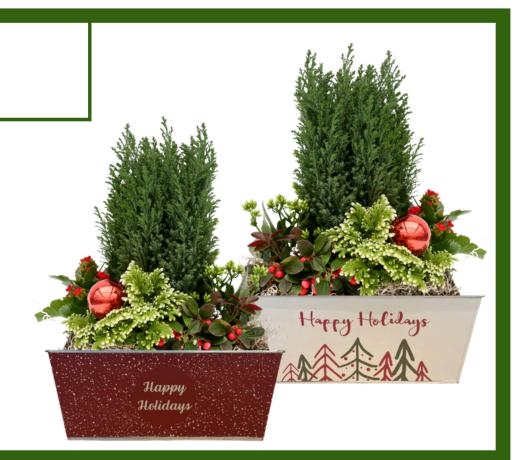

**Indoor Tropical Planter** Add a festive look to your table with a mixed tropical planter. There are four different plant varieties planted in these rectangular holiday themed tins. **Planter container** designs do vary and cannot be requested.