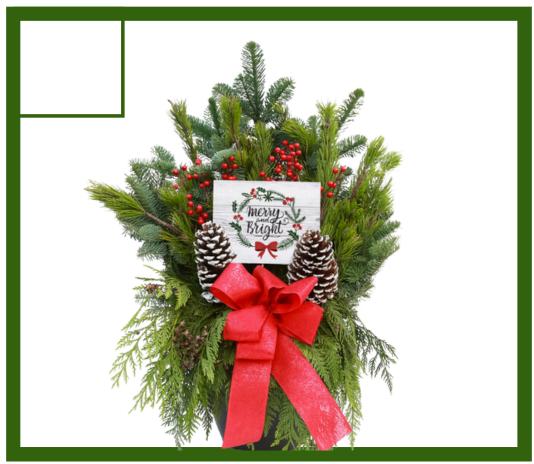

#### **Outdoor Greenery Arrangement**

*Welcome your guests* in from the cold with this large, beautiful and fresh holiday greenery arrangement. Pinecones, berries and a large red bow complete the festive look. Standing at 2 feet tall this statement piece is sure to inspire the joyful spirit!