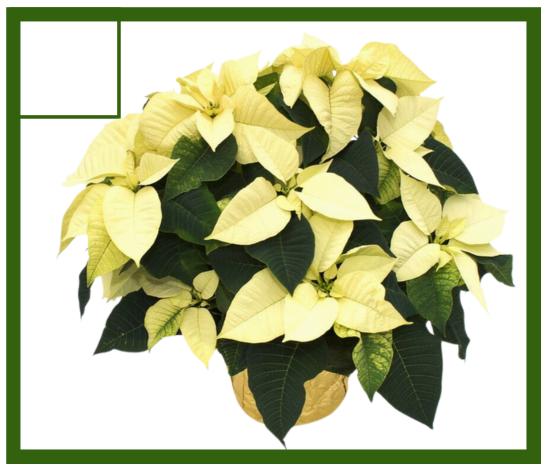

### 6.5" Premium Poinsettia

A Holiday Favourite! Brighten up any room this winter with a vibrant poinsettia. Available in red and white, the poinsettia is perfect for your home, hotels, restaurants and banks over the holidays.