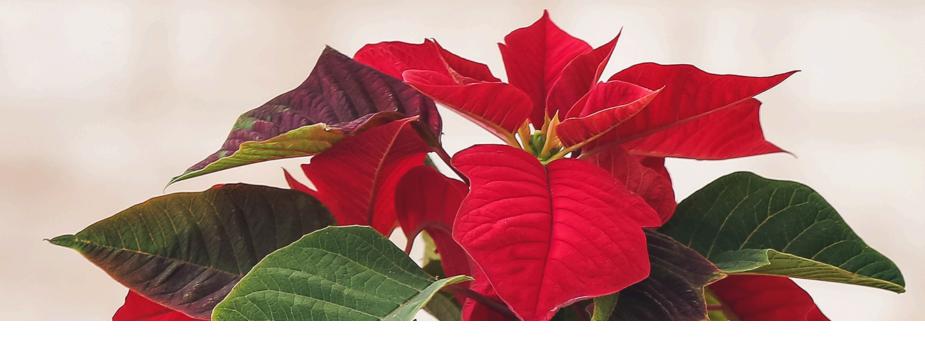

### 6.5" Premium Poinsettia

A Holiday Favourite! Brighten up any room this winter with a vibrant poinsettia. Available in red and white, the poinsettia is perfect for your home, hotels, restaurants and banks over the holidays.