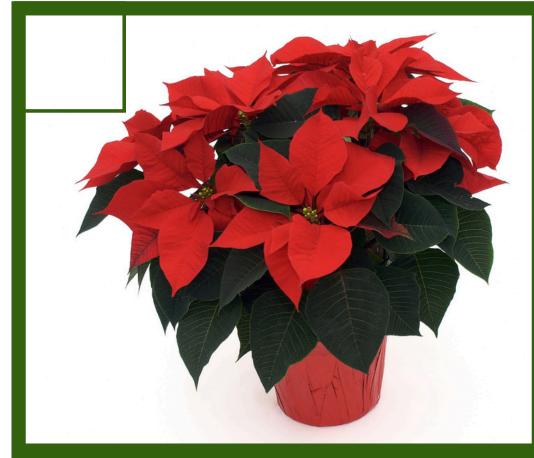

10" Premium Poinsettia Make a statement! These 10" red poinsettias are the center of attention due to their size. They arrive ready to display and include a colour coordinated pot cover. **Only** available in Red.