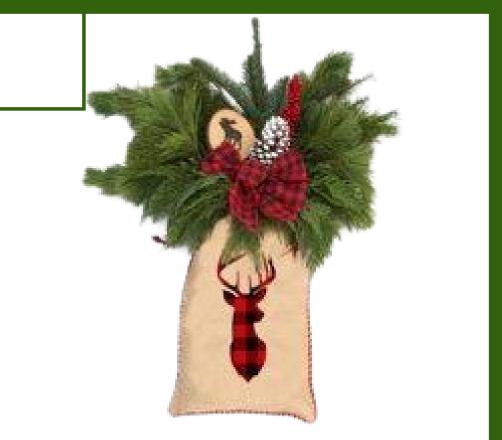

#### **Hanging Greenery Bough**

*Greenery that is versatile!* A fun, vintage burlap bag holds premium greens and red ilex berry branches. Completing the look are holiday picks like a bow and a pinecone. Lean it up against stairs, benches or your home and hang from your door.