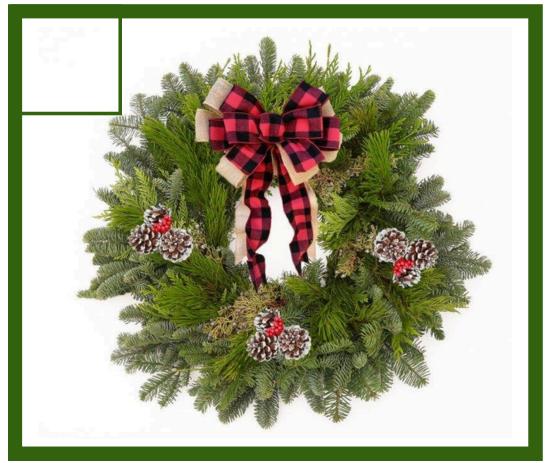

#### **Holiday Wreath**

A Holiday Wreath is a classic door upgrade. Fresh noble, cedar and juniper decorated with a large plaid bow, frosted pine cones and red berries are sure to give you and your guests a homey warm feeling from the outside.