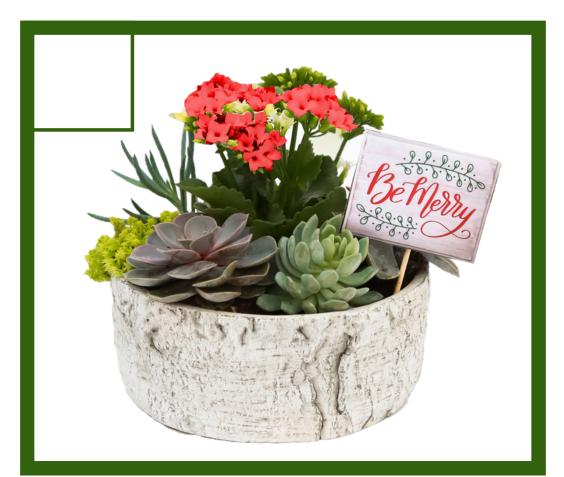

#### **Succulent Bowl**

A beautiful, ceramic, patterned bowl is 9" in diameter. Perfect for your coffee table or as a holiday gift. An assortment of popular succulents are planted with a flowering Kalanchoe in the center.