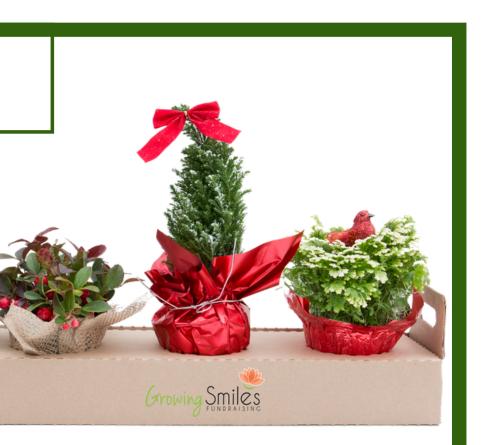

#### **Table Top Trio**

The perfect Gift Pack! 1 gaultheria, 1 mini cypress and 1 frosty fern complete this trio whether you need a gift for a teacher, coach or even you. Complete with the pot covers and holiday decor there is a plant for anyone you need.