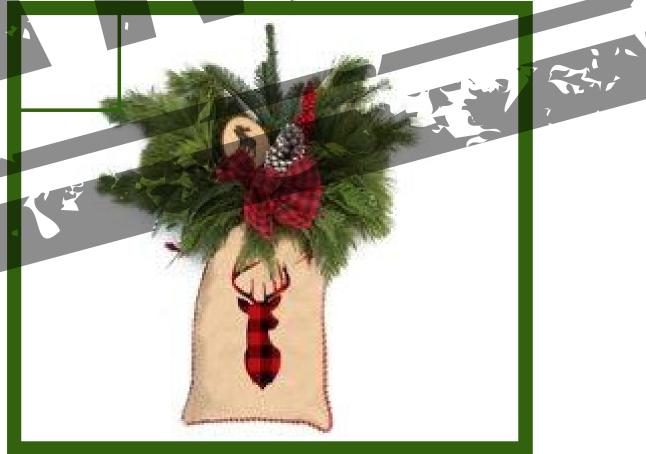

Hanging Greenery Bough *Greenery that is versatile!* A fun, vintage burlap bag holds premium greens and red ilex berry branches. Completing the look are holiday picks like a bow and a pinecone. Lean it up against stairs, benches, or your home and hang from your door.