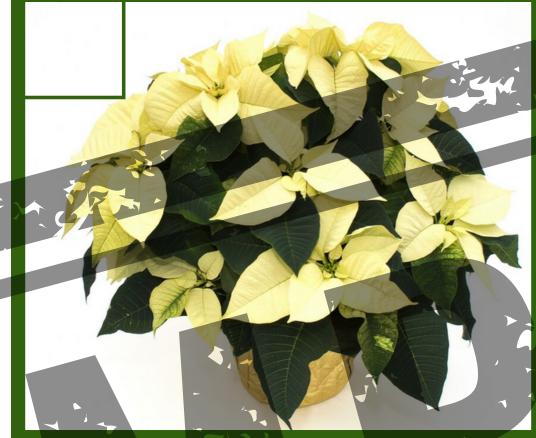

6.5' Premium Poinsettia A Holiday Favourite! Brighten up any room this winter with a vibrant poinsettia. Available in red and white, the poinsettia is perfect for your home, hotels, restaurants and banks over the holidays.