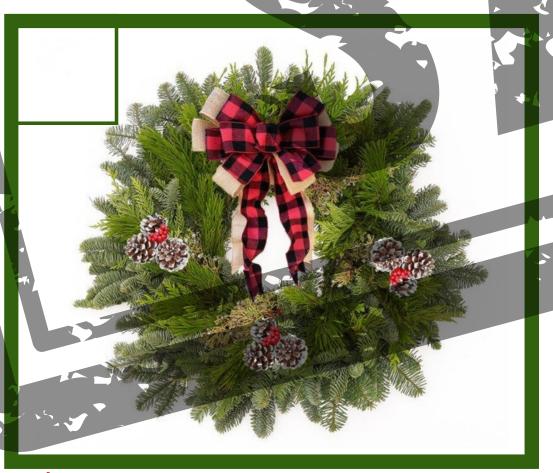

Approximate Poinsettia Sizes 6.5" pot: 14 to 16" tall and 13 to 16" wide

**Holiday Wreath** *A Holiday Wreath* is a classic door upgrade. Fresh noble, cedar and juniper decorated with a large plaid bow, frosted pinecones and red berries are sure to give you and your guests a homey warm feeling from the outside.