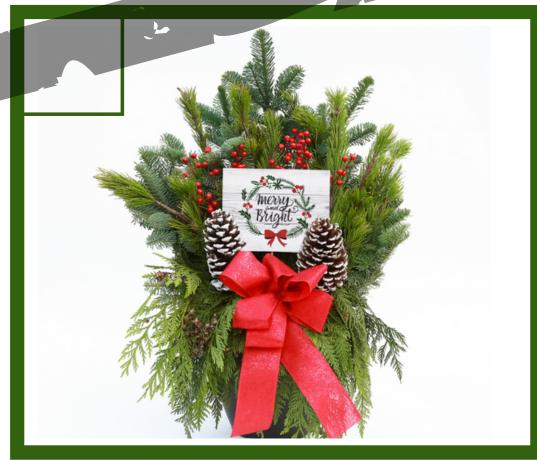

at the second second

Fundhaiser

Happy Holidays

Winter

**Outdoor Greenery Arrangement** Welcome your guests in from the cold with this large, beautiful and fresh holiday greenery arrangement. Pinecones, berries and a large red bow complete the festive look. Standing at 2 feet tall this statement piece is sure to inspire the joyful spirit!