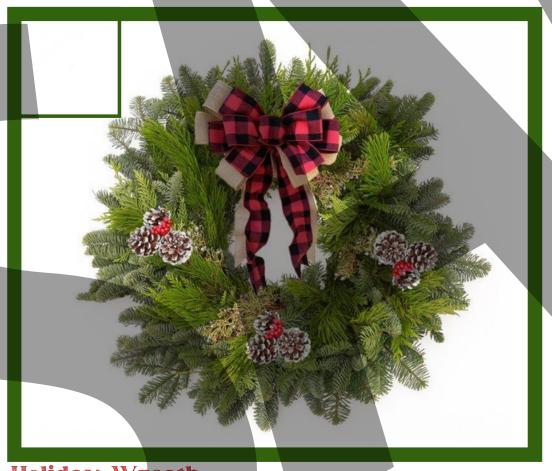

A Holiday Wreath is a classic door upgrade. Fresh noble, cedar and juniper decorated with a large plaid bow, frosted pinecones and red berries are sure to give you and your guests a homey warm feeling from the outside.