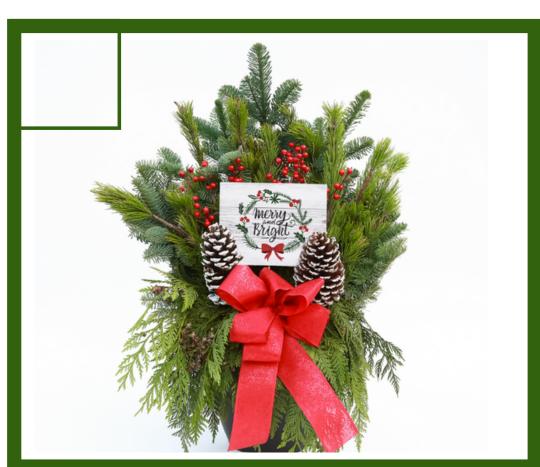

Outdoor Greenery Arrangement

Welcome your guests in from the cold with this large, beautiful and fresh holiday greenery arrangement. Pinecones, berries and a large red bow complete the festive look. Standing at 2 feet tall this statement piece is sure to inspire the joyful spirit!