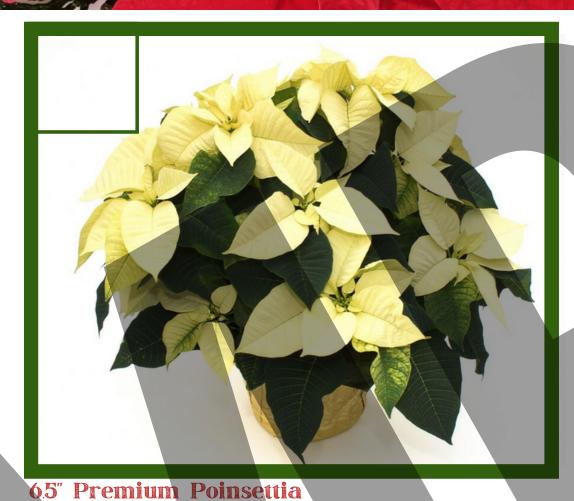

## Winter Fundiser

Approximate Poinsettia Sizes:
6.5" pot:
14 to 16" tall and 13 to 16" wide

A Holiday Favourite! Brighten up any room this winter with a vibrant poinsettia. Available in red and white, the poinsettia is perfect for your home, hotels, restaurants and banks over the holidays.