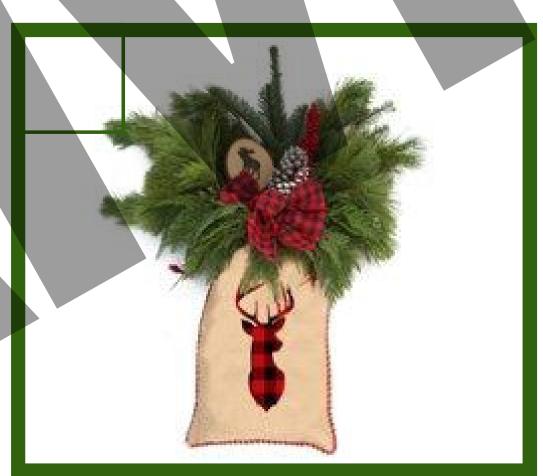

Hanging Greenery Bough

Greenery that is versatile! A fun, vintage burlap bag holds
premium greens and red ilex berry branches. Completing the
look are holiday picks like a bow and a pinecone. Lean it up
against stairs, benches, or your home and hang from your door.