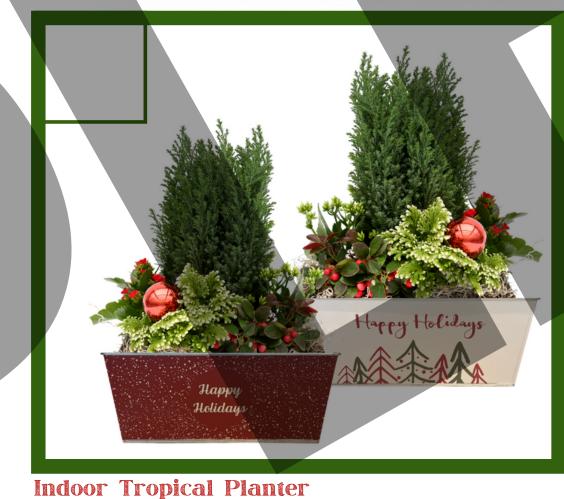

Add a festive look to your table with a mixed tropical planter. There are four different plant varieties planted in these rectangular holiday themed tins. Planter container designs do vary and cannot be requested.