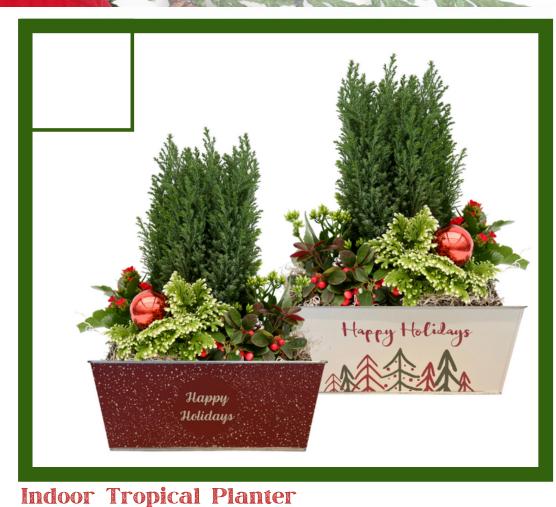

Add a festive look to your table with a mixed tropical planter. There are four different plant varieties planted in these rectangular holiday themed tins. Planter container designs do vary and cannot be requested.