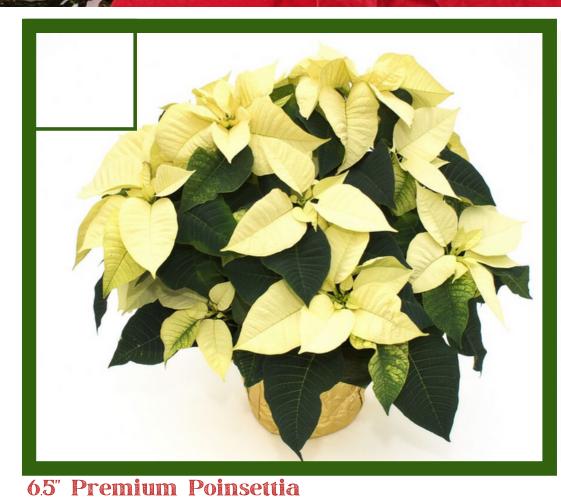

A Holiday Favourite! Brighten up any room this winter with a vibrant poinsettia. Available in red and white, the poinsettia is perfect for your home, hotels, restaurants and banks over the holidays.

Greenery that is versatile! A fun, vintage burlap bag holds premium greens and red ilex berry branches. Completing the look are holiday picks like a bow and a pinecone. Lean it up against stairs, benches, or your home and hang from your door.