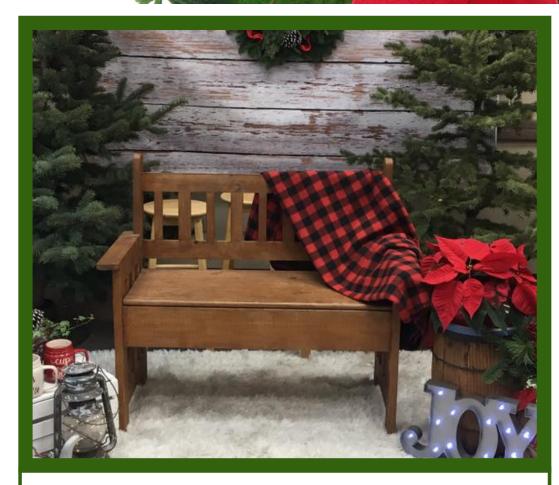

## Growing Smiles Winter Fundraiser

Approximate Poinsettia Sizes:
6.5" pot:
14 to 16" tall and 13 to 16" wide

A Holiday Wreath is a classic door upgrade. Fresh noble, cedar and juniper decorated with a large plaid bow, frosted pinecones and red berries are sure to give you and your guests a homey warm feeling from the outside.