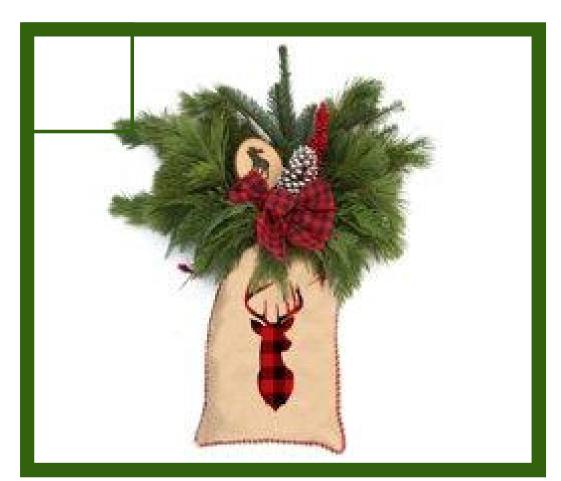

A Holiday Favourite! Brighten up any room this winter with a vibrant poinsettia. Available in red and white, the poinsettia is perfect for your home, hotels, restaurants and banks over the holidays.

Greenery that is versatile! A fun, vintage burlap bag holds premium greens and red ilex berry branches. Completing the look are holiday picks like a bow and a pinecone. Lean it up against stairs, benches, or your home and hang from your door.