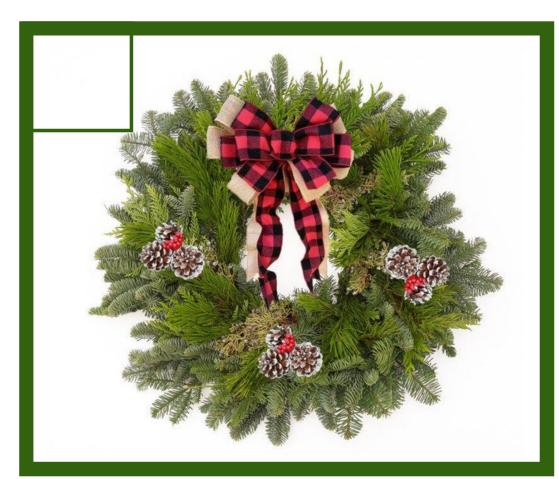

## Growing Smiles Winter Fundraiser

Approximate Poinsettia Sizes:
6.5" pot:
14 to 16" tall and 13 to 16" wide

A Holiday Wreath is a classic door upgrade. Fresh noble, cedar and juniper decorated with a large plaid bow, frosted pinecones and red berries are sure to give you and your guests a homey warm feeling from the outside.