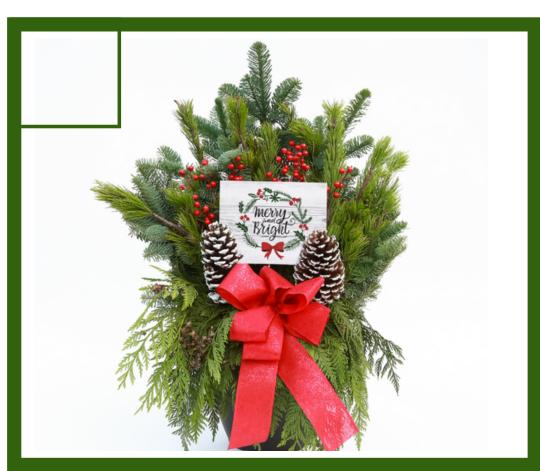

Outdoor Greenery Arrangement

Welcome your guests in from the cold with this large, beautiful and fresh holiday greenery arrangement. Pinecones, berries and a large red bow complete the festive look. Standing at 2 feet tall this statement piece is sure to inspire the joyful spirit!