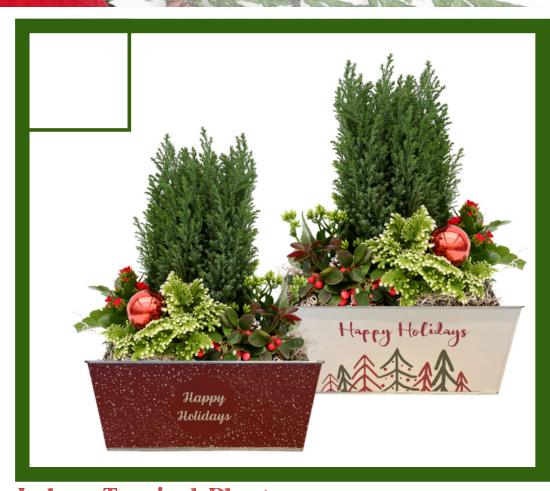

Indoor Tropical Planter

Add a festive look to your table with a mixed tropical planter.

There are four different plant varieties planted in these rectangular holiday themed tins. Planter container designs do vary and cannot be requested.