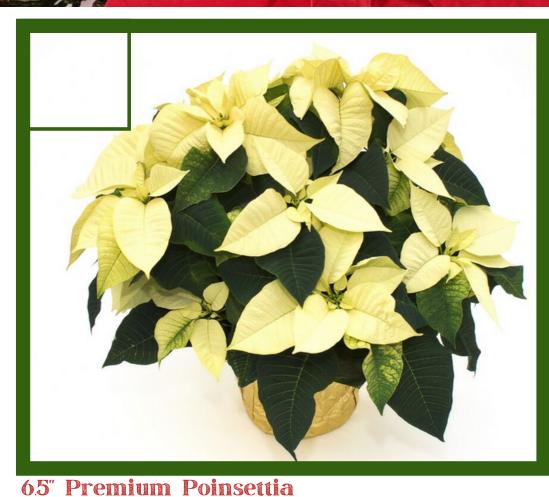

## Growing Smiles Winter Fundraiser

Approximate Poinsettia Sizes:
6.5" pot:
14 to 16" tall and 13 to 16" wide

A Holiday Wreath is a classic door upgrade. Fresh noble, cedar and juniper decorated with a large plaid bow, frosted pinecones and red berries are sure to give you and your guests a homey warm feeling from the outside.

A Holiday Favourite! Brighten up any room this winter with a vibrant poinsettia. Available in red and white, the poinsettia is perfect for your home, hotels, restaurants and banks over the holidays.

Hanging Greenery Bough