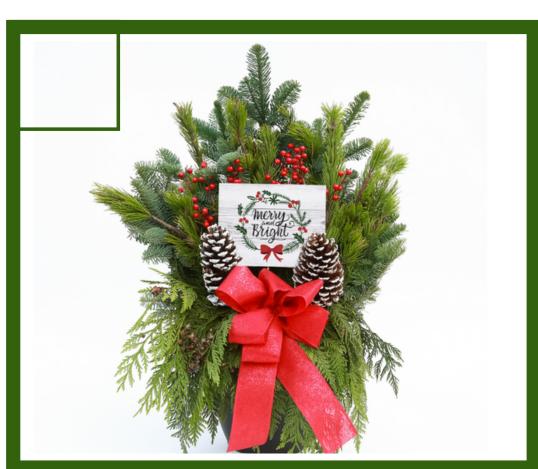

Outdoor Greenery Arrangement

Welcome your guests in from the cold with this large, beautiful and fresh holiday greenery arrangement. Pinecones, berries and a large red bow complete the festive look. Standing at 2 feet tall this statement piece is sure to inspire the joyful spirit!