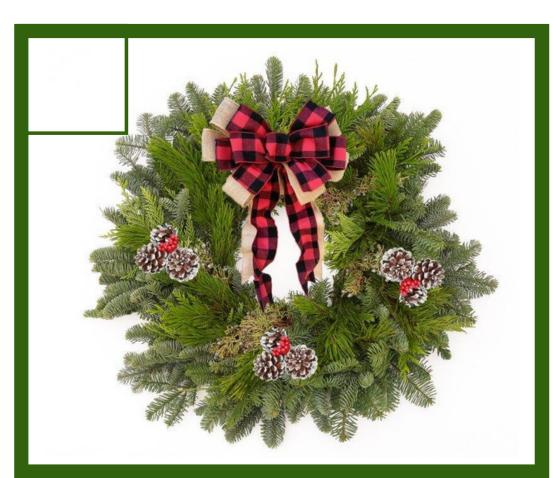

## Growing Smiles Winter Fundraiser

Approximate Poinsettia Sizes:
6.5" pot:
14 to 16" tall and 13 to 16" wide

A Holiday Wreath is a classic door upgrade. Fresh noble, cedar and juniper decorated with a large plaid bow, frosted pinecones and red berries are sure to give you and your guests a homey warm feeling from the outside.