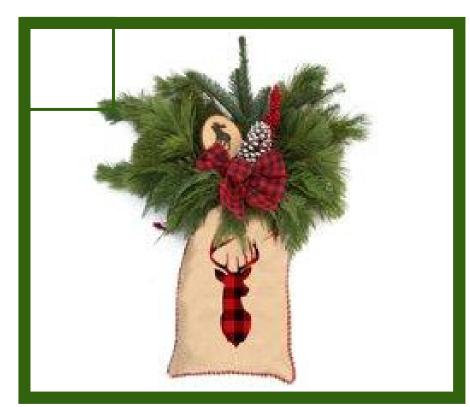

Hanging Greenery Bough Greenery that is versatile! A fun, vintage burlap bag holds premium greens and red ilex berry branches. Completing the look are holiday picks like a bow and a pinecone. Lean it up against stairs, benches, or your home and hang from your door.