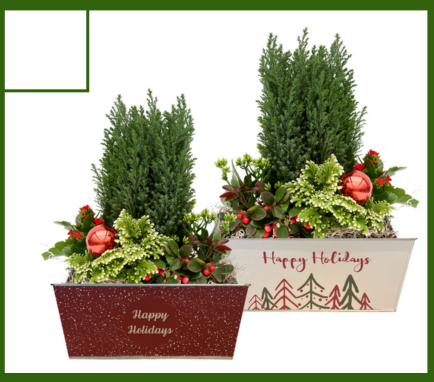

#### **Indoor Tropical Planter**

*Add a festive* look to your table with a mixed tropical planter. There are four different plant varieties planted in these rectangular holiday themed tins. **Planter container designs do vary and cannot be requested.** 