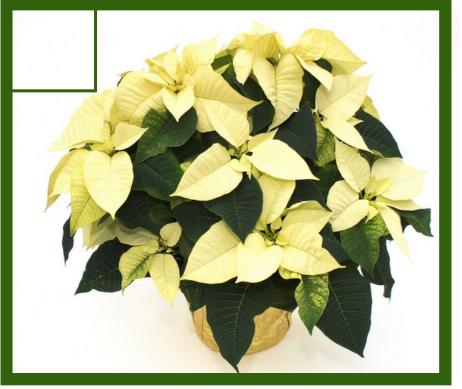

#### 6.5" Premium Poinsettia

*A Holiday Favourite!* Brighten up any room this winter with a vibrant poinsettia. Available in red and white, the poinsettia is perfect for your home, hotels, restaurants and banks over the holidays.

Approximate Poinsettia Sizes: 6.5" pot: 14 to 16" tall and 13 to 16" wide