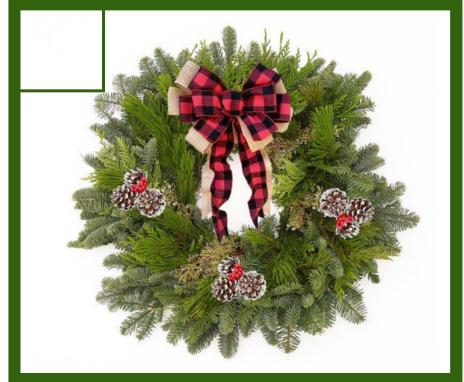

#### Holiday Wreath

*A Holiday Wreath* is a classic door upgrade. Fresh noble, cedar and juniper decorated with a large plaid bow, frosted pinecones and red berries are sure to give you and your guests a homey warm feeling from the outside.