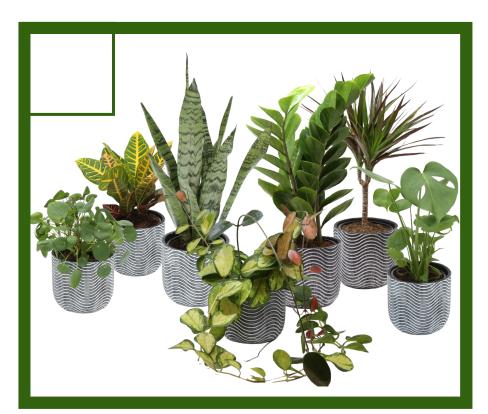

#### 6" Winter Foliage Ceramic 2pk

*A gift for you,* a gift for me, this 2-pack of tropicals was designed for gifting! Each 6" tropical is set in a grey textured ceramic pot cover. Tropical varieties may include: Monstera, Sansevieria, Pilea, Croton, Hoya Tri-color, ZZ, and Dracaena - each one easy to care for. Assortments cannot be requested.