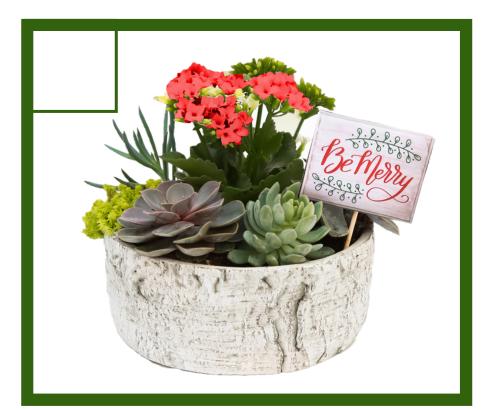

#### Succulent Bowl

A non-traditional center piece. An assortment of popular succulents planted in a 9" ceramic bowl is perfect for your coffee table or as a holiday gift. A flowering kalanchoe is surrounded by a variety of different sedum, echeveria and senecio.