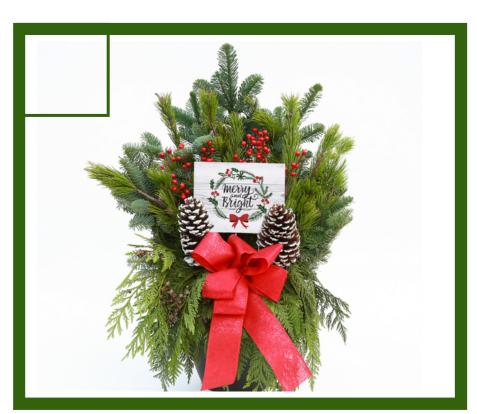

Outdoor Greenery Arrangement Welcome your guests in from the cold with this large, beautiful and fresh holiday greenery arrangement. Pinecones, berries and a large red bow complete the festive look. Standing at 2 feet tall this statement piece is sure to inspire the joyful spirit!