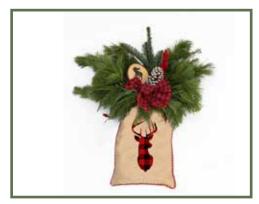

Hanging Greenery Bough

Celebrate with a merry bough of greenery! A fun, vintage, burlap bag holds premium greens, red ilex berry branches and an array of novelty decorations. This hangs outside on your front door or leans on the patio.