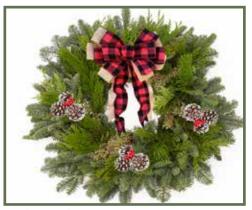

## 2021 Winter Order Form

**Approximate Poinsettias Sizes** 6.5" pot: 14 - 16" tall and 13 - 16" wide

Holiday Wreath

The popular wreath is getting an upgrade! A large, plaid bow is featured in the middle of fresh noble, cedar and juniper. Frosted pinecones and red berries complete the new look - ready to welcome guests at your door!