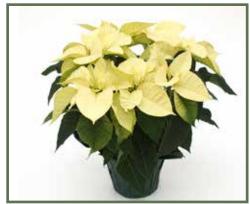

6.5" Premium Poinsettias

A holiday favourite! Brighten up any room this winter with a vibrant poinsettia. Available in red, white, the 6.5" poinsettias are perfect for your home, hotels, restaurants and banks over the holidays.