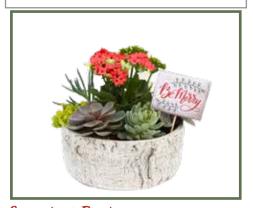

of fresh noble, cedar and juniper. Frosted pinecones and red berries complete the new look - ready to welcome guests at your door!

Succulent Bowl A beautiful, ceramic, patterned bowl is 9" in diameter - perfect for your coffee table or as a housewarming gift. An assortment of popular succulents are planted with a flowering kalanchoe in the center.