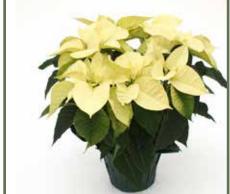

## Winter Order Form

**Approximate Poinsettias Sizes** 6.5" pot: 14 - 16" tall and 13 - 16" wide

6.5" Premium Poinsettias A holiday favourite! Brighten up any room this winter with a vibrant poinsettia. Available in red, white, the 6.5" poinsettias are perfect for your home, hotels, restaurants and banks over the holidays.