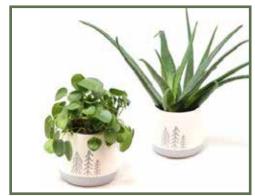

6" Winter Foliage Ceramic 2pk (NEW) Missing warm weather? These tropical 2pks will have you feeling like you have been transported to the tropics! With an Aloe Vera and Pilea in a beautiful Winter ceramic pot, this is a great gift idea!