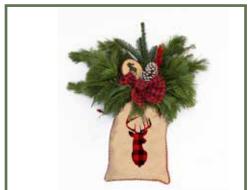

Hanging Greenery Bough Celebrate with a merry bough of greenery! A fun, vintage, burlap bag holds premium greens, red ilex berry branches and an array of novelty decorations. This hangs outside on your front door or leans on the patio.