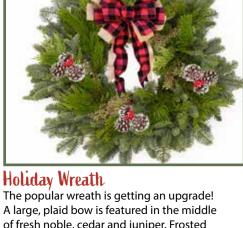

of fresh noble, cedar and juniper. Frosted pinecones and red berries complete the new look - ready to welcome guests at your door!

Succulent Bowl A beautiful, ceramic, patterned bowl is 9" in diameter - perfect for your coffee table or as a housewarming gift. An assortment of popular succulents are planted with a flowering kalanchoe in the center.