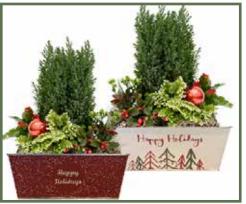

Add a festive look to your table with a mixed tropical planter. There are four different, live plant varieties included with holiday decor in a rectangular tin. Planter container designs do vary and cannot be requested.