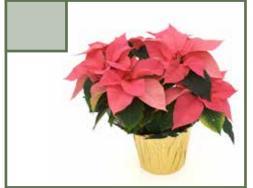

## 6.5" Premium Poinsettias

A holiday favourite! Brighten up any room this winter with a vibrant poinsettia. Available in red, white, and pink, the 6.5" poinsettias are perfect for your home, hotels, restaurants and banks over the holidays.