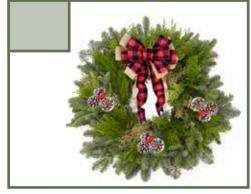

# Holiday Wreath

The popular wreath is getting an upgrade! A large, plaid bow is featured in the middle of fresh noble, cedar and juniper. Frosted pinecones and red berries complete the new look - ready to welcome quests at your door!