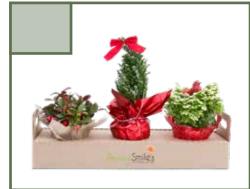

# Table Top Trio

Add a touch of festivity anywhere in your home with this holiday pack! The decorative pot covers, and decorations included. There are three different 4" plants in this tray: Gaultheria, Frosty Fern, and Mini Cypress.