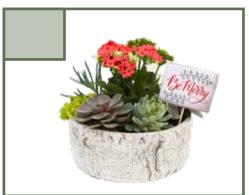

## Succulent Bowl

A beautiful, ceramic, patterned bowl is 9" in diameter – perfect for your coffee table or as a housewarming gift. An assortment of popular succulents are planted with a flowering kalanchoe in the center.