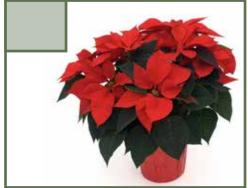

# 10" Premium RED Poinsettias

Make a statement! These 10" red poinsettias are the center of attention dur to their size Just like the 6.5" poinsettias, they arrive ready to display and include a colour-coordinated pot cover. Available in RED only.