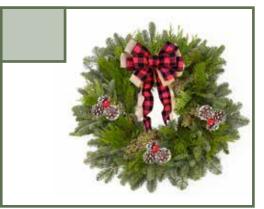

#### Holiday Wreath

The popular wreath is getting an upgrade! A large, plaid bow is featured in the middle of fresh noble, cedar and juniper. Frosted pinecones and red berries complete the new look - ready to welcome guests at your door!