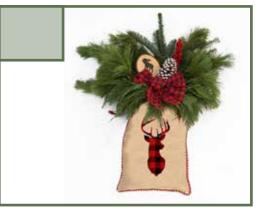

### Hanging Greenery Bough

A fun, vintage, burlap bag holds premium greens, red ilex berry branches and an array of novelty decorations. This hangs outside on your front door or leans on the patio.