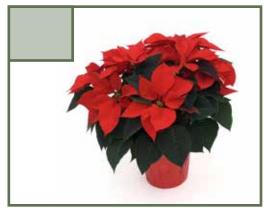

#### 6.5" Premium Poinsettias

A holiday favourite! Brighten up any room this winter with a vibrant poinsettia. Available in red, white, and pink, the 6.5" poinsettias are perfect for your home, hotels, restaurants and banks over the holidays.