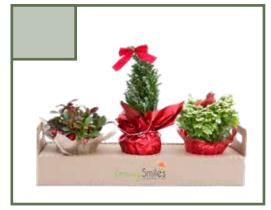

#### Table Top Trio

Add a touch of festivity anywhere in your home Celebrate with a merry bough of greenery! with this holiday pack! The decorative pot covers, and decorations included. There are three different 4" plants in this tray: Gaultheria, Frosty Fern, and Mini Cypress.