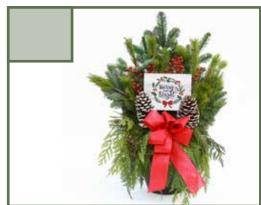

# Holiday Wreath

The popular wreath is getting an upgrade! A large, plaid bow is featured in the middle of fresh noble, cedar and juniper. Frosted pinecones and red berries complete the new look - ready to welcome guests at your door!