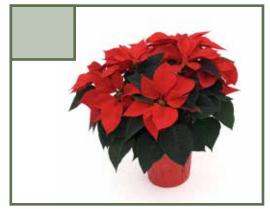

### 6.5" Premium Poinsettias

A holiday favourite! Brighten up any room this winter with a vibrant poinsettia. Available in red, white, and pink, the 6.5" poinsettias are perfect for your home, hotels, restaurants and banks over the holidays.

Size of Poinsettias in a 6.5" pot

Approx. 14 - 16" tall and 13 - 16" wide