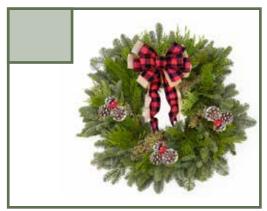

# Holiday Wreath

The popular wreath is getting an upgrade! A large, plaid bow is featured in the middle of fresh noble, cedar and juniper. Frosted pinecones and red berries complete the new look - ready to welcome guests at your door!