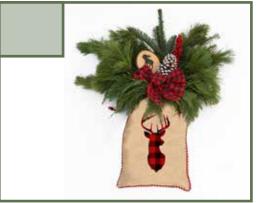

# Hanging Greenery Bough

Celebrate with a merry bough of greenery! A fun, vintage, burlap bag holds premium greens, red ilex berry branches and an array of novelty decorations. This hangs outside on your front door or leans on the patio.