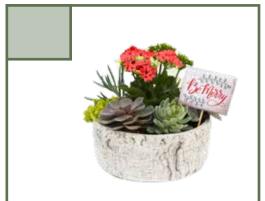

### Succulent Bowl

A beautiful, ceramic, patterned bowl is 9" in diameter - perfect for your coffee table or as a housewarming gift. An assortment of popular succulents are planted with a flowering kalanchoe in the center.