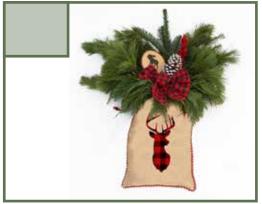

# Hanging Greenery Bough

Celebrate with a merry bough of greenery! A fun, vintage, burlap bag holds premium greens, red ilex berry branches and an array of novelty decorations. This hangs outside on your front door or leans on the patio.