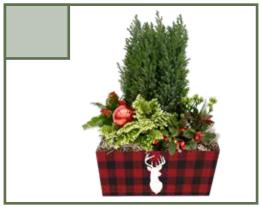

# Tropical Indoor Planter

Add a festive look to your table with a mixed tropical planter. There are four different, live plant varieties included with holiday decor in a rectangular tin. Planter container designs do vary and cannot be requested.