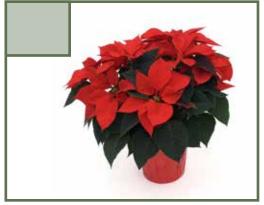

### 6.5" Premium Poinsettias

A holiday favourite! Brighten up any room this winter with a vibrant poinsettia. Available in red, white, and pink, the 6.5" poinsettias are perfect for your home, hotels, restaurants and banks over the holidays.