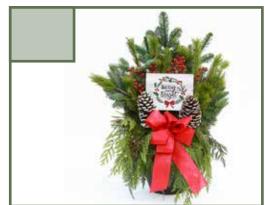

### Outdoor Greenery Arrangement

Welcome guests to your home in-style with a deluxe greenery arrangement. This large, outdoor planter stands over 2 feet tall with beautiful, premium holiday greens, red ilex berry branches and decorations.