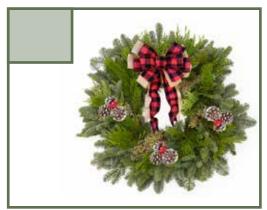

# Holiday Wreath

The popular wreath is getting an upgrade! A large, plaid bow is featured in the middle of fresh noble, cedar and juniper. Frosted pinecones and red berries complete the new look - ready to welcome guests at your door!