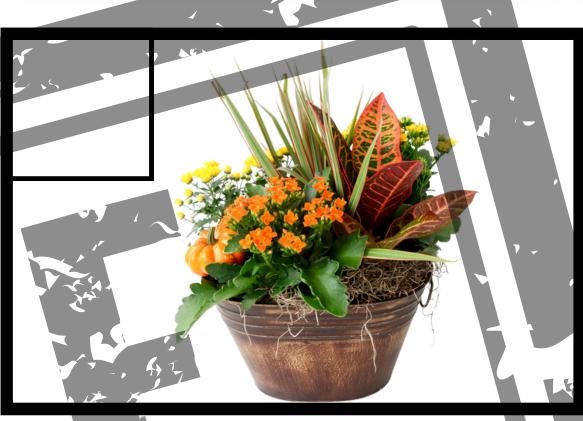

## Fall Tropical Planter

An elegant Fall assortment of indoor flowering and foliage shrubs in a bronze tin. Each planter includes an arrangement of 4 tropical plants, a novelty pick, and Spanish moss.