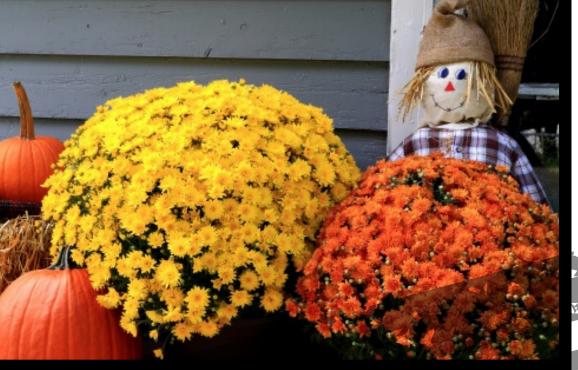

10" Premium Bushel Mums

Welcome the perfect addition to your porch this Fall with these full and beautiful Mums that last all season long! Delivered in a decorative 10" bushel basket and ready to colour your home! Colours: Yellow, Orange, Purple