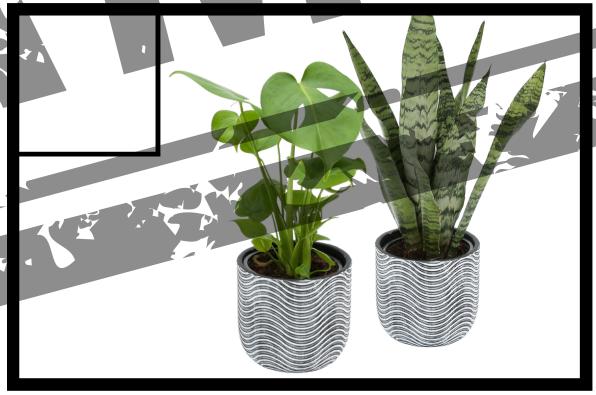

## Tropical 2-Pk Set

Make a statement in your home with this easy-to-carefor tropical 2-pack set! Plants come in ceramic, patterned pots. Please note: variety in plants and pots subject to change based on availability in the greenhouse.