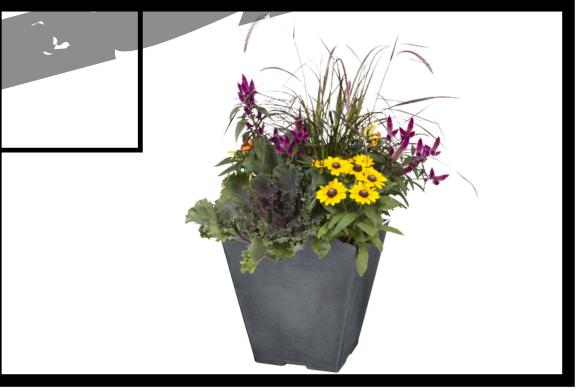

## Autumn Square Planter

Invite stunning Fall colours onto your porch all season long with this low-maintenance planter! This large 14" square planter features ornamental peppers, cabbage, celosia, rudbeckia, and grass.