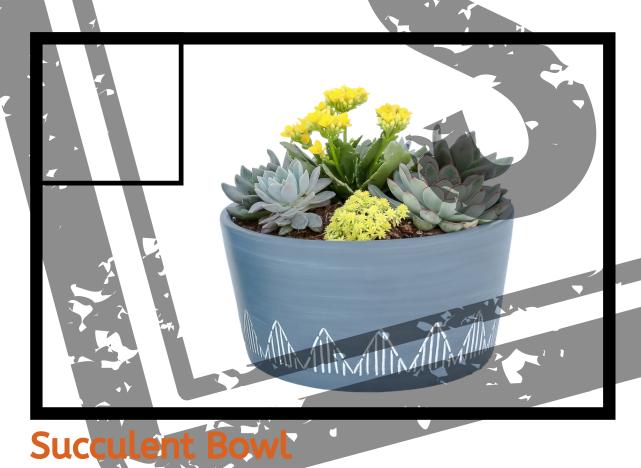

\*Duplicates and Substitutions may occur. Availability is based on what is in the greenhouse.\*

Looking for a beautiful, low-maintenance center-piece? This popular 9" diameter, ceramic, pattern bowl contains an assortment of in-demand succulents with a flowering kalanchoe in the middle.