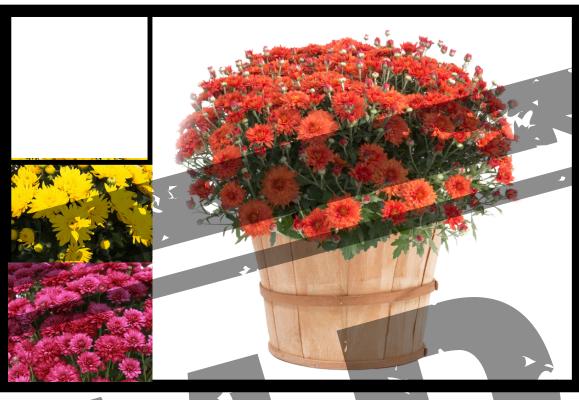

10" Premium Bushel Mums

Welcome the perfect addition to your porch this Fall with these full and beautiful Mums that last all season long! Delivered in a decorative 10" bushel basket and ready to colour your home! Colours: Yellow, Orange, Purple