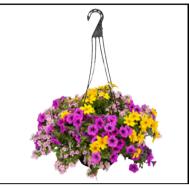

#### 12" HANGING BASKET

Say hello to our latest flower mixes! These hanging baskets are perfect for sunny spots, blooming with color & trailing plants. *Mixes vary*.

**11" STRAWBERRY BASKET** 

Enjoy the treat of fresh, homegrown strawberries all summer. Blossoms in white or pink, these everbearing varieties are beautiful & delicious!