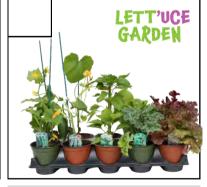

10-PK VEGGIES Savor the goodness of having homegrown veggies in your garden! Varieties may include: Romaine, Kale, Cucumber, Squash, Zucchini, Tomatoes (x4) and Peppers (x2). Duplicates/Substitutes may occur.