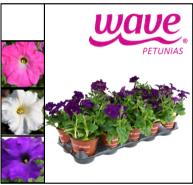

10-PK GERANIUMS

These easy-to-grow bedding plants available in red, white, or pink, stay resilient again pesky intruders like deer & rabbits. 10x 4" pots.

**10-PK PETUNIAS** 

Elevate your gardens and baskets with the popular, cascading Wave Petunias, available in purple, white, or pink. Don't miss out! 10x 4" pots.