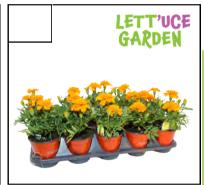

#### **10-PK MARIGOLDS**

Orange marigolds promise more than just a pop of color - they're also great companions for various veggies. 10x 4" pots.