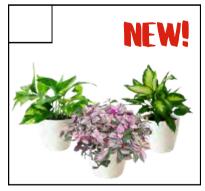

## INDOOR FOLIAGE TRIO

Welcome the cascade of a trailing Pothos, the vibrant pop of color from a Tradescantia, & the elegant stature of a Dieffenbachia! Display beautifully in 3x 6" deco pots. Duplicates/Substitutes may occur.