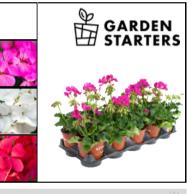

10-PK GERANIUMS

These easy-to-grow bedding plants available in red, white, or pink, stay resilient again pesky intruders like deer & rabbits. 10x 4" pots.

**10-PK PETUNIAS** 

Elevate your gardens and baskets with the popular, cascading Wave Petunias, available in purple, white, or pink. Don't miss out! 10x 4" pots.