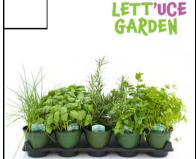

# 10-PK HERBS

An assortment of our finest herbs! Varieties may include: Basil (Sweet & Thai), Thyme, Chives (Onion & Garlic), Mint (Mojito & Peppermint), Oregano, Parsley, & Rosemary. Duplicates/Substitutes may occur.