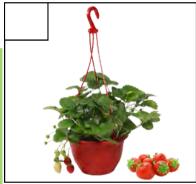

#### 12" HANGING BASKET

Say hello to our latest flower mixes! These hanging baskets are perfect for sunny spots, blooming with color & trailing plants. *Mixes vary*.

**11" STRAWBERRY BASKET** 

Enjoy the treat of fresh, homegrown strawberries all summer. Blossoms in white or pink, these everbearing varieties are beautiful & delicious!