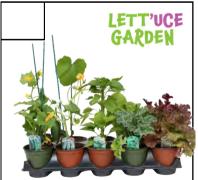

#### **10-PK VEGGIES**

Savor the goodness of having homegrown veggies in your garden! Varieties may include: Romaine, Kale, Cucumber, Squash, Zucchini, Tomatoes (x4) and Peppers (x2).

Duplicates/Substitutes may occur.