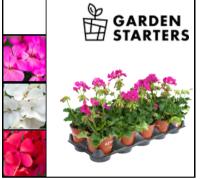

### **10-PK GERANIUMS**

These easy-to-grow bedding plants available in red, white, or pink, stay resilient again pesky intruders like deer & rabbits. 10x 4" pots.