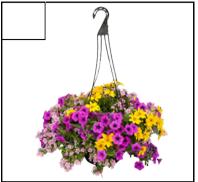

### 12" HANGING BASKET

Say hello to our latest flower mixes! These hanging baskets are perfect for sunny spots, blooming with color & trailing plants. Mixes vary.