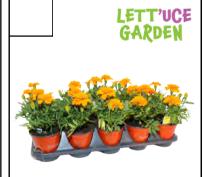

## 10-PK MARIGOLDS

Orange marigolds promise more than just a pop of color - they're also great companions for various veggies. 10x 4" pots.