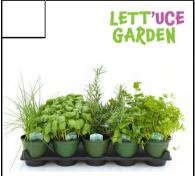

#### 10-PK HERBS

An assortment of our finest herbs! Varieties may include: Basil (Sweet & Thai), Thyme, Chives (Onion & Garlic), Mint (Mojito & Peppermint), Oregano, Parsley, & Rosemary.

Duplicates/Substitutes may occur.