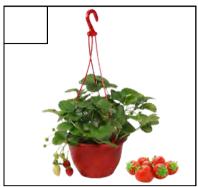

#### 11" STRAWBERRY BASKET

Enjoy the treat of fresh, homegrown strawberries all summer. Blossoms in white or pink, these everbearing varieties are beautiful & delicious!