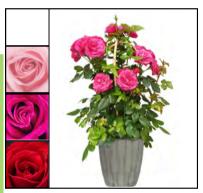

### **2G PATIO ROSE**

Floribunda roses in 2-gallon patio pots with bamboo arches are bred to bloom year after year. Potential colors range from light pink to red.