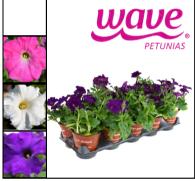

### **10-PK PETUNIAS**

Elevate your gardens and baskets with the popular, cascading Wave Petunias, available in purple, white, or pink. Don't miss out! 10x 4" pots.