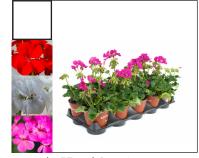

Duplicates & substitutes may occur.

10-pack 4" Zonal Geraniums

These easy to grow bedding plants add vibrant colour to your garden.

Resistant to pests such as deer/rabbits.

Colours: Red, White, Pink
Cannot mix & match colours in a flat