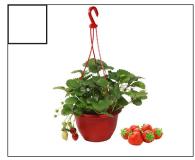

11" Strawberry Basket
A kid favourite! Enjoy fresh
strawberries all summer long. Ever
bearing strawberries with different
coloured blossoms in white or pink.
Beautiful and delicious!

Fast-growing in popularity, succulents are versatile and low maintenance. Ideal as house decor and gifts! These 10-packs offers excellent variety and textures from the echeveria, sedum, sedeveria and senecio families.