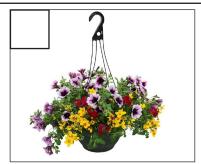

## 2022 Spring Order Form

12" Premium Hanging Baskets
Our improved flower mixes are sure
to be a big hit! These hanging baskets
can be exposed to full sun with the
best flowering and trailing plants.
There are a variety of mixes/colours.