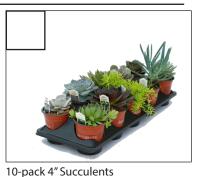

11" Strawberry Basket
A kid favourite! Enjoy fresh
strawberries all summer long. Ever
bearing strawberries with different
coloured blossoms in white or pink.
Beautiful and delicious!

Fast-growing in popularity, succulents are versatile and low maintenance. Ideal as house decor and gifts! These 10-packs offers excellent variety and textures from the echeveria, sedum, sedeveria and senecio families.