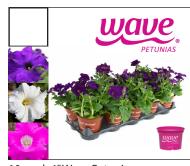

10-pack 4"Wave Petunias
The popular cascading Wave
petunias bring eye-catching
colour to gardens, planter boxes
and hanging baskets.

Colours: Purple, White, Pink
Cannot mix & match colours in a flat

10-pack 4" Marigolds Marigolds add a pop of colour and brightness to enjoy all season. Excellent companion plants for many vegetables!