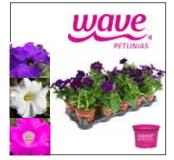

**10-pack 4" Wave Petunias** The popular cascading Wave petunias bring eye-catching colour to gardens, planter boxes and hanging baskets.

Colours: Purple, White, Pink Cannot mix & match colours in a flat