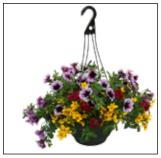

## 2022 Spring Order Form

12" Premium Hanging Baskets Our improved flower mixes are sure to be a big hit! These hanging baskets can be exposed to full sun with the best flowering and trailing plants. There are a variety of mixes/colours.