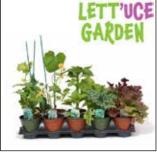

Duplicates & substitutes may occur.

**10-pack 4" Veggies** Grow your own food this year in a garden or planter box! Varieties include:

| -Tomatoes x 4 | -Cucumber    |
|---------------|--------------|
| -Zucchini     | -Peppers x 2 |
| -Kale         | -Romaine     |