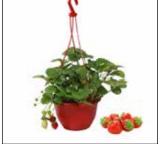

11" Strawberry Basket A kid favourite! Enjoy fresh strawberries all summer long. Ever bearing strawberries with different coloured blossoms in white or pink. Beautiful and delicious!

**10-pack 4" Succulents** Fast-growing in popularity, succulents are versatile & low maintenance. Ideal as house decor and gifts! This 10-pack offers excellent variety and textures from the echeveria, sedum, sedeveria and senecio families. Duplicates & substitutes may occur.