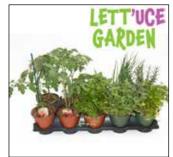

## 10-pack 4" Herbs

An assortment of our finest herbs! Varieties include:

| -Basil (Sweet) | -Mint Mojito |
|----------------|--------------|
| -Basil (Thai)  | -Peppermint  |
| -Thyme         | -Oregano     |
| -Chives Onion  | -Parsley     |
| -Chives Garlic | -Rosemary    |
|                |              |