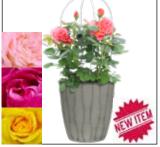

2 Gallon Patio Rose Planters Planted in a 2 gallon pot, this perennial will add colour year after year. Floribunda roses are bred for their hardiness and can withstand cold temperatures. Please note that colours cannot be selected. May receive light pink, dark pink, white, or yellow.