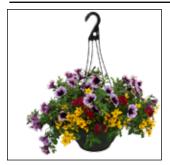

## 2022 Spring Order Form

12" Premium Hanging Baskets

Our improved flower mixes are sure to be a big hit! These hanging baskets can be exposed to full sun with the best flowering and trailing plants. There are a variety of mixes/colours.