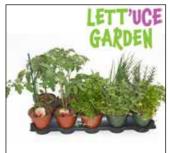

Duplicates & substitutes may occur.

10-pack 4" Herbs

An assortment of our finest herbs! Varieties include:

- -Basil (Sweet)
  - -Mint Mojito
- -Basil (Thai)
- -Peppermint
- -Thyme
- -Oregano
- -Chives Onion
- -Parsley

-Chives Garlic -Rosemary

Duplicates & substitutes may occur.

10-pack 4" Veggies

Grow your own food this year in a garden or planter box! Varieties include:

- -Tomatoes x 4 -Cucumber
- -Zucchini
- -Kale
- -Peppers x 2 -Romaine