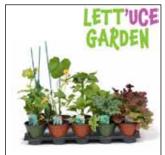

-Chives Garlic -Rosemary

Duplicates & substitutes may occur.

10-pack 4" Veggies

Grow your own food this year in a garden or planter box! Varieties include:

- -Tomatoes x 4 -Cucumber
- -Zucchini
- -Kale
- -Peppers x 2 -Romaine