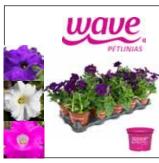

10-pack 4" Zonal Geraniums

These easy to grow bedding plants add vibrant colour to your garden. Resistant to pests such as deer/rabbits.

Colours: Red, White, Pink Cannot mix & match colours in a flat

10-pack 4" Wave Petunias

The popular cascading Wave petunias bring eye-catching colour to gardens, planter boxes and hanging baskets.

Colours: Purple, White, Pink Cannot mix & match colours in a flat

10-pack 4" Marigolds

Marigolds add a pop of colour and brightness to enjoy all season. Excellent companion plants for many vegetables!