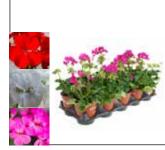

10-pack 4" Zonal Geraniums

These easy to grow bedding plants add vibrant colour to your garden. Resistant to pests such as deer/rabbits.

Colours: Red, White, Pink Cannot mix & match colours in a flat

10-pack 4" Wave Petunias

The popular cascading Wave petunias bring eye-catching colour to gardens, planter boxes and hanging baskets.

Colours: Purple, White, Pink Cannot mix & match colours in a flat

10-pack 4" Marigolds

Marigolds add a pop of colour and brightness to enjoy all season. Excellent companion plants for many vegetables!