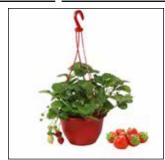

11" Strawberry Basket

A kid favourite! Enjoy fresh strawberries all summer long. Ever bearing strawberries with different coloured blossoms in white or pink. Beautiful and delicious!

10-pack 4" Succulents