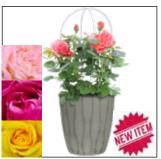

2 Gallon Patio Rose Planters

Planted in a 2 gallon pot, this perennial will add colour year after year. Floribunda roses are bred for their hardiness and can withstand cold temperatures.

Please note that colours cannot be selected. May receive light pink, dark pink, white, or yellow.