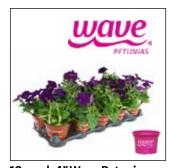

### 10-pack 4" Wave Petunias

The popular cascading Wave petunias bring eye-catching colour to gardens, planter boxes and hanging baskets.

Colours: Purple, White Cannot mix & match colours in a flat