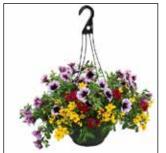

## 2021 Spring Order Form

12" Premium Hanging Baskets

Our improved flower mixes are sure to be a big hit! These hanging baskets can be exposed to full sun with the best flowering and trailing plants. There are a variety of mixes/colours.