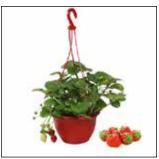

12" Strawberry Basket

A kid favourite! Enjoy fresh strawberries all summer long. Ever bearing strawberries with different coloured blossoms in white or pink. Beautiful and delicious!

10-pack 4" Succulents