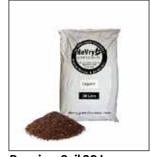

#### Premium Soil 30 L

A bag of organic potting soil, perfect for filling containers. This hearty mix helps plants grow to their full potential. Enriched with: compost, kelp, fish meal, peat moss, glacial rock dust, & rice hulls.