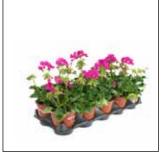

#### 10-pack 4" Zonal Geraniums

These easy to grow bedding plants add vibrant colour to your garden. Resistant to pests such as deer/rabbits.

Colours: Red. White. Pink Cannot mix & match colours in a flat