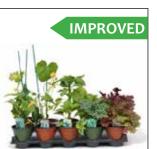

Duplicates & substitutes may occur.

10-pack 4" Veggies

Grow your own food this year in a garden or planter box! Varieties include:

- -Tomatoes x 4 -Cucumber
- -Zucchini -Peppers x 2
- -Kale
- -Romaine

Duplicates & substitutes may occur.